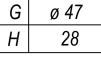

MODEL: ES 6.1

E

Ð

Product id: ES61CF12

| A | ø 165 |
|---|-------|
| В | ø 142 |
| С | ø 154 |

 $(\square)$ 

| D | ø 104 |
|---|-------|
| Ε | 66    |
| F | 5     |

 $\bigcirc$ 