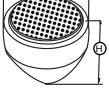

MODEL: ES 6.1

E

Ð

Product id: ES61CF12

| A | ø 165 |
|---|-------|
| В | ø 142 |
| С | ø 154 |

 $(\square)$ 

| D | ø 104 |
|---|-------|
| Ε | 66    |
| F | 5     |

 $\bigcirc$ 