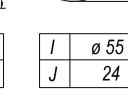

MODEL: ES 6.1

E

Ð

Product id: ES61CF12

| A | ø 165 |
|---|-------|
| В | ø 142 |
| С | ø 154 |

 $(\square)$ 

| D | ø 104 |
|---|-------|
| Ε | 66    |
| F | 5     |

 $\bigcirc$ 