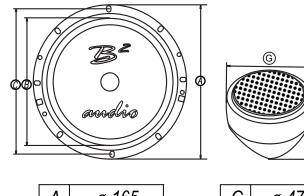

MODEL: ES 6.1

E

Ð

Product id: ES61CF12

| A | ø 165 |
|---|-------|
| В | ø 142 |
| С | ø 154 |

 $(\square)$ 

| D | ø 104 |
|---|-------|
| Ε | 66    |
| F | 5     |

 $\bigcirc$ 